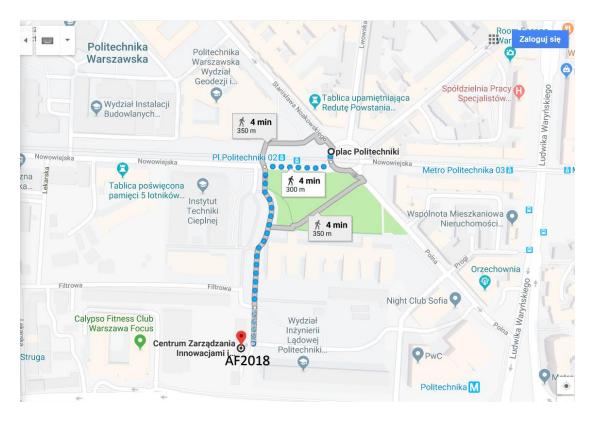

## **ERCOFTAC AUTUMN FESTIVAL 2018 VENUE**

Centre for Innovation and Technology Transfer Management of Warsaw University of Technology (CZiTT). Address: Rektorska St. 4, 00-614 Warsaw.

CZiTT (denoted by **AF2018**) is situated 5 minutes walking distance from the Main University Hall located at *plac Politechniki* in the city centre.

The nearest subway station to CZiTT is called *METRO POLITECHNIKA*. Nearest bus stop: *METRO POLITECHNIKA 01. Tram stops: Pl. Politechniki 01 or Pl. Politechniki 02.* 